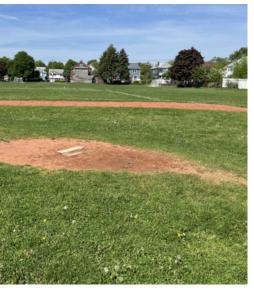

### GROVE STREET PARK

- Three baseball diamonds and basketball court renovated in 2023-24 (CPC funded); expected to reopen in 2024
- Multi-purpose fields show increased wear; many patches of bare soil
- No change to playground area
- No change to tennis courts