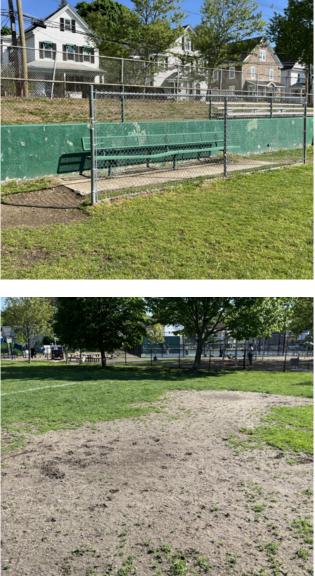

### WINN BROOK ELEMENTARY SCHOOL

- Tennis courts expanded with a fifth court in 2022; all other courts resurfaced
- Multi-purpose fields show increased wear; many patches of bare soil
- No change to playground area
- No change to baseball field
- No change to basketball courts; increased wear to asphalt

#### PREVIOUS RECOMMENDATIONS

Playground Repairs

5+ Years

Rebuild Backstop Fence Convert to Rubberized Surfacing