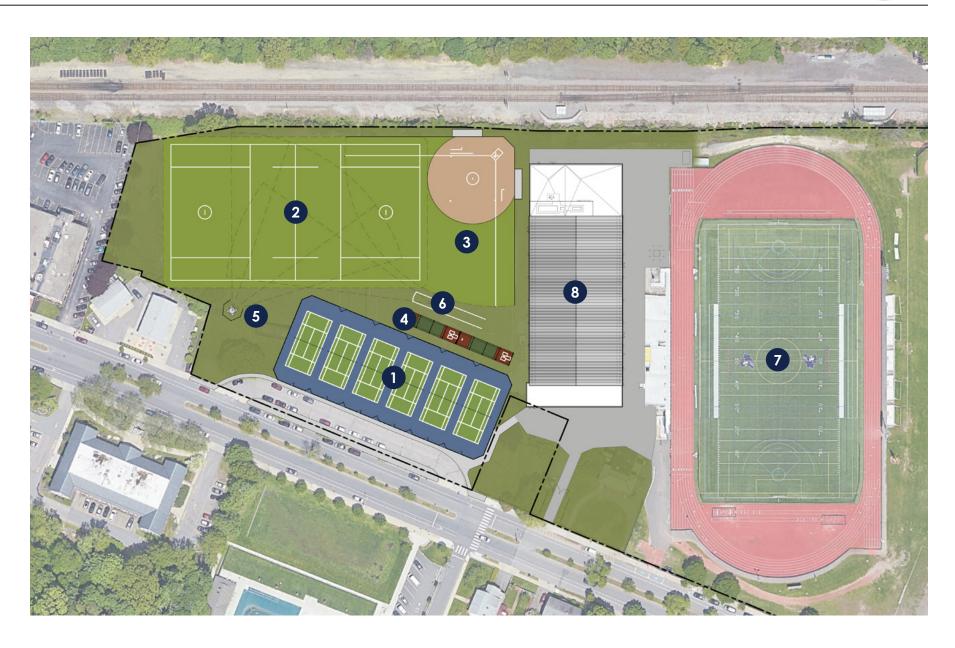

#### OPTION 2

- 2 Natural Grass Boys Lacrosse/Multipurpose Field -180'x330' with runout space
- 3 | Natural Grass Softball Field with Skinned Infield 200' outfield
- 4 | 2 Batting Cages
- 5 | Discus Cage
- 6 | Javelin Runway
- 7 | Resurface Harris Field and Track
- 8 | New Rink

### 2 CONCORD AVENUE OPTIONS | OPTION 2

#### ΔCΤΙVΙΤΔS