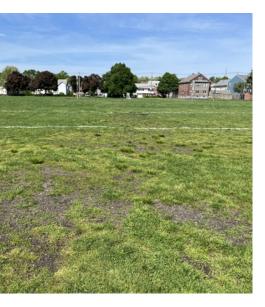

### GROVE STREET PARK

- Three baseball diamonds and basketball court renovated in 2023-24 (CPC funded); expected to reopen in 2024
- Multi-purpose fields show increased wear; many patches of bare soil
- No change to playground area
- No change to tennis courts