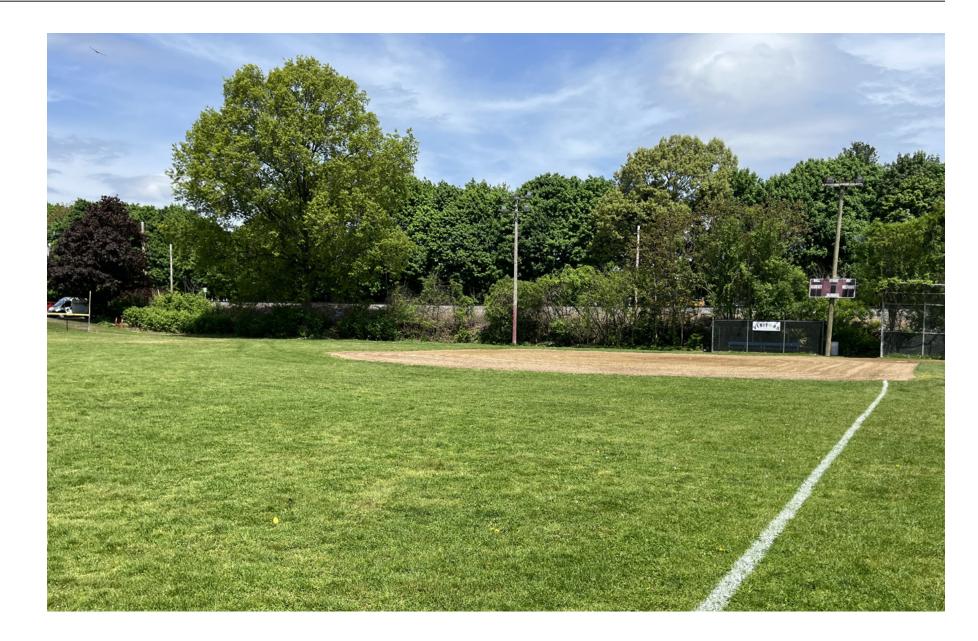

### GROVE STREET PARK

- Three baseball diamonds and basketball court renovated in 2023-24 (CPC funded); expected to reopen in 2024
- Multi-purpose fields show increased wear; many patches of bare soil
- No change to playground area
- No change to tennis courts