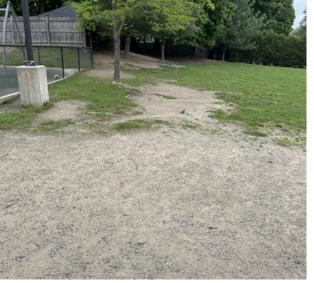

### GROVE STREET PARK

- Three baseball diamonds and basketball court renovated in 2023-24 (CPC funded); expected to reopen in 2024
- Multi-purpose fields show increased wear; many patches of bare soil
- No change to playground area
- No change to tennis courts

#### PEQUOSSETTE PARK

- Basketball court renovated in 2023-2024 (CPC funded); expected to reopen in 2024
- Multi-purpose fields show increased wear; many patches of bare soil
- No change to playground and fitness areas
- No change to tennis courts
- No change to baseball field

### 1 | INVENTORY UPDATE | PEQUOSSETTE PARK

TOWN FIELD

- Playground and basketball/pickleball courts renovated in 2023 (CPC funded); new parkour course added
- Pickleball was formalized with permanent nets and a hitting wall
- Multi-purpose fields show increased wear; many patches of bare soil
- No change to baseball field

### WELLINGTON ELEMENTARY SCHOOL

- Multi-purpose fields show increased wear; many patches of bare soil
- No change to playground area
- No change to basketball courts

### WINN BROOK ELEMENTARY SCHOOL

- Tennis courts expanded with a fifth court in 2022; all other courts resurfaced
- Multi-purpose fields show increased wear; many patches of bare soil
- No change to playground area
- No change to baseball field
- No change to basketball courts; increased wear to asphalt