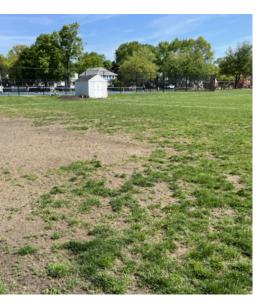

### BELMONT HIGH SCHOOL

- New school opened in 2023; included the construction of new natural grass baseball, softball, and multipurpose fields and a turf rugby field
- Tennis courts were removed and were not replaced
- Rink has been demolished; anticipated to reopen in 2025
- Harris Field and track are approaching end of life, showing signs of wear
- JV Field showing increased wear; many patches of bare soil