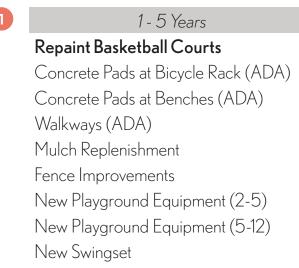

#### PREVIOUS RECOMMENDATIONS

*1 - 5 Years*Concrete Pads at Bicycle Rack (ADA)
Concrete Pads at Benches (ADA)
Walkways (ADA)
Mulch Replenishment
Playground Repairs
Bench Replacement

5+ Years

New Playground Equipment Convert to Rubberized Surfacing