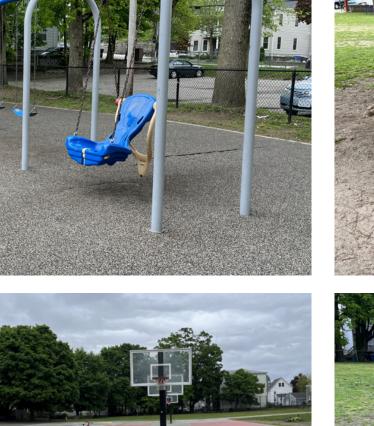

### BURBANK ELEMENTARY SCHOOL

- Some amenities (e.g. benches) have been replaced
- Significant erosion against the turf area
- No change to playground area
- No change to basketball courts

#### PREVIOUS RECOMMENDATIONS

*1 - 5 Years*Concrete Pads at Bicycle Rack (ADA)
Concrete Pads at Benches (ADA)
Walkways (ADA)
Mulch Replenishment
Playground Repairs
Bench Replacement

5+ Years

New Playground Equipment Convert to Rubberized Surfacing

### 1 INVENTORY UPDATE | BURBANK ELEMENTARY SCHOOL