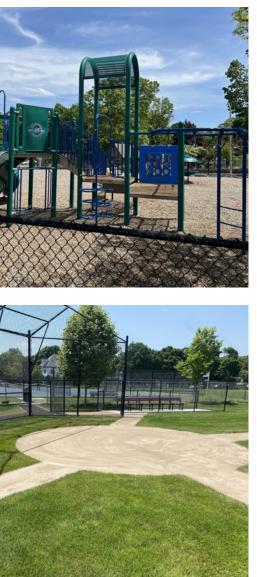

### GROVE STREET PARK

- Three baseball diamonds and basketball court renovated in 2023-24 (CPC funded); expected to reopen in 2024
- Multi-purpose fields show increased wear; many patches of bare soil
- No change to playground area
- No change to tennis courts

#### PREVIOUS RECOMMENDATIONS

PAYSON PARK

• Entirely renovated in 2023-24 with new playgrounds and lawn improvements (CPC funded); expected to reopen in 2024