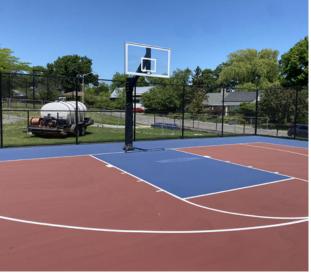

#### PEQUOSSETTE PARK

- Basketball court renovated in 2023-2024 (CPC funded); expected to reopen in 2024
- Multi-purpose fields show increased wear; many patches of bare soil
- No change to playground and fitness areas
- No change to tennis courts
- No change to baseball field

#### PREVIOUS RECOMMENDATIONS

5+ Years

**Rebuild Basketball Court** Convert to Rubberized Surfacing

### 1 | INVENTORY UPDATE | PEQUOSSETTE PARK

TOWN FIELD

- Playground and basketball/pickleball courts renovated in 2023 (CPC funded); new parkour course added
- Pickleball was formalized with permanent nets and a hitting wall
- Multi-purpose fields show increased wear; many patches of bare soil
- No change to baseball field