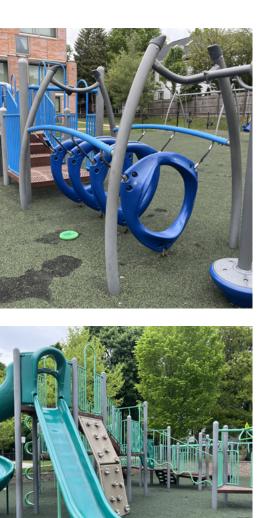

### BURBANK ELEMENTARY SCHOOL

- Some amenities (e.g. benches) have been replaced
- Significant erosion against the turf area
- No change to playground area
- No change to basketball courts

#### PREVIOUS RECOMMENDATIONS

*1 - 5 Years*Concrete Pads at Bicycle Rack (ADA)
Concrete Pads at Benches (ADA)
Walkways (ADA)
Mulch Replenishment
Playground Repairs
Bench Replacement

5+ Years

New Playground Equipment Convert to Rubberized Surfacing

### 1 INVENTORY UPDATE | BURBANK ELEMENTARY SCHOOL