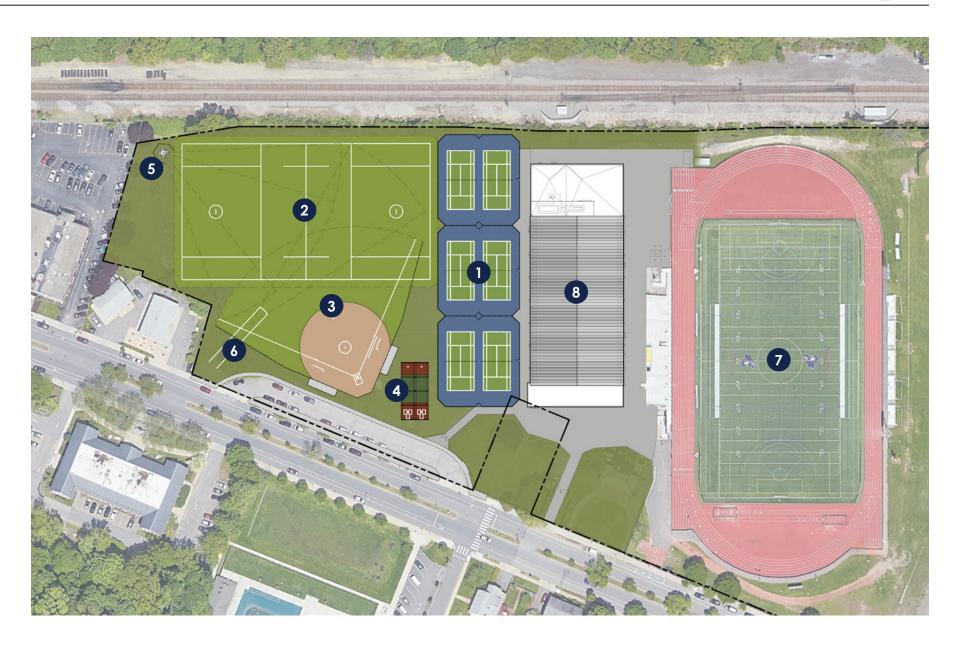

### OPTION 1

- 1 | 6 Tennis Courts (3) 2-court batteries
- 2 Natural Grass Boys Lacrosse/Multipurpose Field -180'x330' with runout space
- 3 | Natural Grass Softball Field with Skinned Infield 200' outfield
- 4 | 2 Batting Cages
- 5 | Discus Cage
- 6 | Javelin Runway
- 7 | Resurface Harris Field and Track
- 8 | New Rink

### 2 CONCORD AVENUE OPTIONS | OPTION 1

#### OPTION 2

- 2 Natural Grass Boys Lacrosse/Multipurpose Field -180'x330' with runout space
- 3 | Natural Grass Softball Field with Skinned Infield 200' outfield
- 4 | 2 Batting Cages
- 5 | Discus Cage
- 6 | Javelin Runway
- 7 | Resurface Harris Field and Track
- 8 | New Rink

### 2 CONCORD AVENUE OPTIONS | OPTION 2

#### OPTION 3

- 1 | 6 Tennis Courts (1) 4-court battery, (1) 2-court battery
- 2 Natural Grass Boys Lacrosse/Multipurpose Field -180'x330' with runout space
- 3 | Natural Grass Softball Field with Skinned Infield 200' outfield
- 4 | 2 Batting Cages
- 5 | Discus Cage
- 6 | Javelin Runway
- 7 | Resurface Harris Field and Track
- 8 | New Rink

### 2 CONCORD AVENUE OPTIONS | OPTION 3