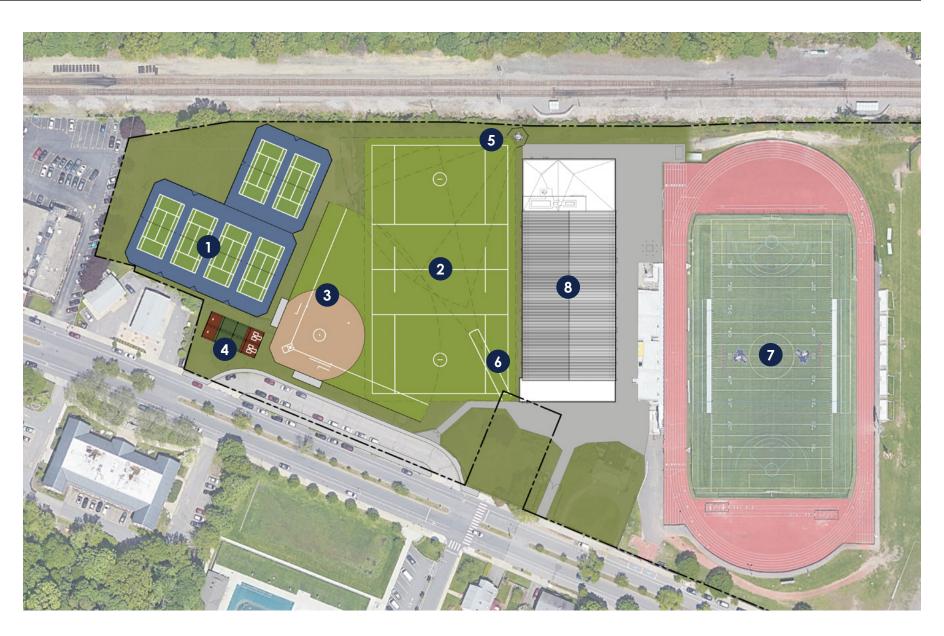

#### OPTION 3

- 1 | 6 Tennis Courts (1) 4-court battery, (1) 2-court battery
- 2 Natural Grass Boys Lacrosse/Multipurpose Field -180'x330' with runout space
- 3 | Natural Grass Softball Field with Skinned Infield 200' outfield
- 4 | 2 Batting Cages
- 5 | Discus Cage
- 6 | Javelin Runway
- 7 | Resurface Harris Field and Track
- 8 | New Rink

### 2 CONCORD AVENUE OPTIONS | OPTION 3