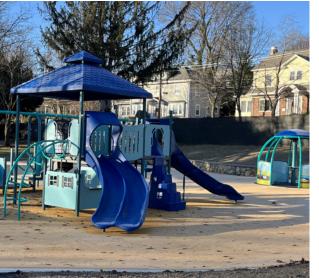

### BURBANK ELEMENTARY SCHOOL

- Some amenities (e.g. benches) have been replaced
- Significant erosion against the turf area
- No change to playground area
- No change to basketball courts

#### PREVIOUS RECOMMENDATIONS

*1 - 5 Years*Concrete Pads at Bicycle Rack (ADA)
Concrete Pads at Benches (ADA)
Walkways (ADA)
Mulch Replenishment
Playground Repairs
Bench Replacement

5+ Years

New Playground Equipment Convert to Rubberized Surfacing

### 1 INVENTORY UPDATE | BURBANK ELEMENTARY SCHOOL