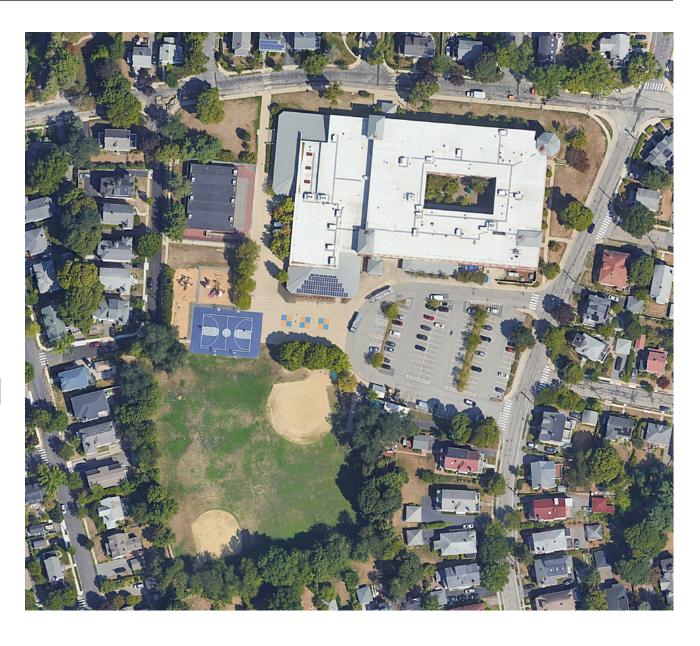

### BURBANK ELEMENTARY SCHOOL

- Some amenities (e.g. benches) have been replaced
- Significant erosion against the turf area
- No change to playground area
- No change to basketball courts

#### PREVIOUS RECOMMENDATIONS

*1 - 5 Years*Concrete Pads at Bicycle Rack (ADA)
Concrete Pads at Benches (ADA)
Walkways (ADA)
Mulch Replenishment
Playground Repairs
Bench Replacement

5+ Years

New Playground Equipment Convert to Rubberized Surfacing