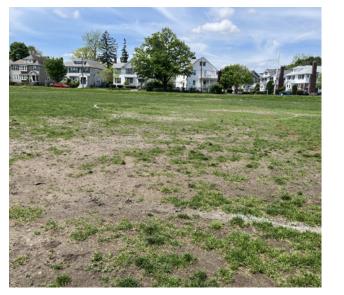

### BURBANK ELEMENTARY SCHOOL

- Some amenities (e.g. benches) have been replaced
- Significant erosion against the turf area
- No change to playground area
- No change to basketball courts