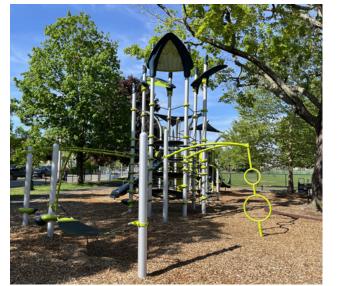

### BURBANK ELEMENTARY SCHOOL

- Some amenities (e.g. benches) have been replaced
- Significant erosion against the turf area
- No change to playground area
- No change to basketball courts

#### PREVIOUS RECOMMENDATIONS

*1 - 5 Years*Concrete Pads at Bicycle Rack (ADA)
Concrete Pads at Benches (ADA)
Walkways (ADA)
Mulch Replenishment
Playground Repairs
Bench Replacement

5+ Years

New Playground Equipment Convert to Rubberized Surfacing