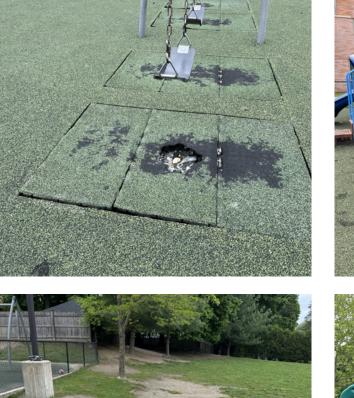

### BURBANK ELEMENTARY SCHOOL

- Some amenities (e.g. benches) have been replaced
- Significant erosion against the turf area
- No change to playground area
- No change to basketball courts

#### PREVIOUS RECOMMENDATIONS

*1 - 5 Years*Concrete Pads at Bicycle Rack (ADA)
Concrete Pads at Benches (ADA)
Walkways (ADA)
Mulch Replenishment
Playground Repairs
Bench Replacement

5+ Years

New Playground Equipment Convert to Rubberized Surfacing

### 1 INVENTORY UPDATE | BURBANK ELEMENTARY SCHOOL