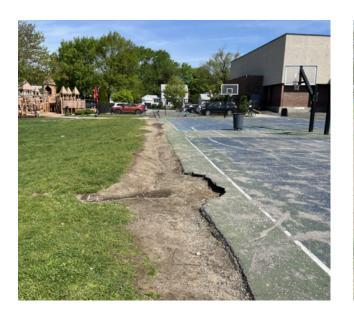

### BUTLER ELEMENTARY SCHOOL

- Some amenities (e.g. benches) have been replaced
- No change to playground area
- No change to basketball courts

### PREVIOUS RECOMMENDATIONS

*1 - 5 Years* Rebuild Basketball Courts Concrete Pads at Bicycle Rack (ADA) Concrete Pads at Benches (ADA) Walkways (ADA) Playground Resurfacing Wooden Garden Fence Repairs

### 1 INVENTORY UPDATE | BUTLER ELEMENTARY SCHOOL