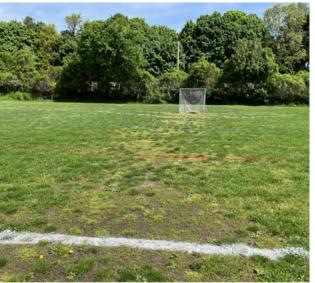

### 1 | INVENTORY UPDATE | PEQUOSSETTE PARK

TOWN FIELD

- Playground and basketball/pickleball courts renovated in 2023 (CPC funded); new parkour course added
- Pickleball was formalized with permanent nets and a hitting wall
- Multi-purpose fields show increased wear; many patches of bare soil
- No change to baseball field