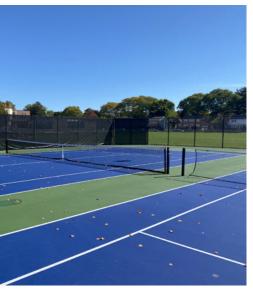

### BELMONT HIGH SCHOOL

- New school opened in 2023; included the construction of new natural grass baseball, softball, and multipurpose fields and a turf rugby field
- Tennis courts were removed and were not replaced
- Rink has been demolished; anticipated to reopen in 2025
- Harris Field and track are approaching end of life, showing signs of wear
- JV Field showing increased wear; many patches of bare soil